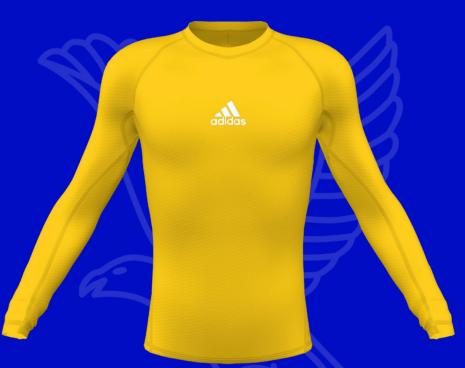

#### ADIDAS COMPRESSION TOP

#### MAFC MEMBERS ONLY PRICING

YOUTH: \$62 SIZES: 9-10 11-12 13-14

**ADULT: \$69** 

SIZES: S M L XL 3XL