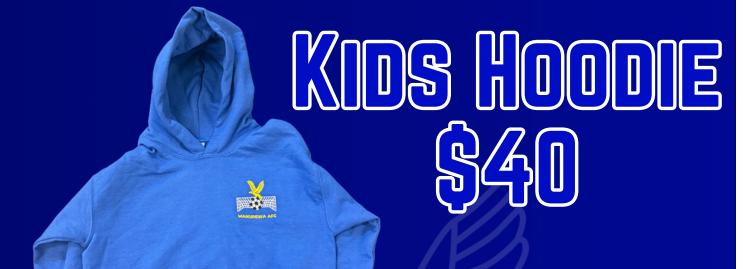

ADIDAS POLO SHIRT \$65

MENS & WOMENS AVAILABLE

SIZES XS - XXL

# ADIDAS STADIUM JACKET \$199

SIZES XS - XXL



**TERMS & CONDITIONS APPLY** 

.







ADULT HODDIE
\$50





#### DRINK BOTTLE \$30

INBRELLA \$50





#### PLAYING GEAR



SOCKS
\$20
CHILD & ADULT
SIZES

## SOCK SLEEVES \$30

CHILD & ADULT SIZES







SHIN GUARDS \$10

#### PLAYING GEAR

#### ADIDAS COMPRESSION TOP



#### MAFC MEMBERS ONLY PRICING



YOUTH: \$62 SIZES: 9-10 11-12 13-14

**ADULT: \$69** 

SIZES: S M L XL 3XL

### ORDER DETAILS:

#### WINTER SEASON:

#### MAFC CLUBROOMS SATURDAYS 9AM - 12PM

16 GIBBS ROAD, MANUREWA AUCKLAND, NEW ZEALAND

#### EMAIL:

CLUBMANAGER@MANUREWAAFC.ONMICROSOFT.COM



MAFC MEMBERS ONLY PRICING.
SUBJECT TO AVAILABILITY. CAN CHANGE AT ANYTIME WITHOUT NOTICE.
GEAR ORDERS MAY REQUIRE MANUFACTURING TIMES OF 6-8 WEEKS.