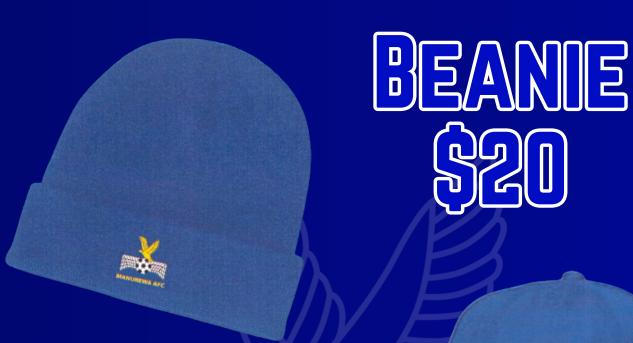

ADIDAS POLO SHIRT \$65

MENS & WOMENS AVAILABLE

SIZES XS - XXL

# ADIDAS STADIUM JACKET \$199

SIZES XS - XXL



**TERMS & CONDITIONS APPLY** 

.







ADULT HODDIE
\$50





#### DRINK BOTTLE \$30

INBRELLA \$50





#### PLAYING GEAR



SOCKS
\$20
CHILD & ADULT
SIZES

## SOCK SLEEVES \$30

CHILD & ADULT SIZES







SHIN GUARDS \$10

#### PLAYING GEAR

#### ADIDAS COMPRESSION TOP



#### MAFC MEMBERS ONLY PRICING



YOUTH: \$62 SIZES: 9-10 11-12 13-14

**ADULT: \$69** 

SIZES: S M L XL 3XL

### ORDER DETAILS:

#### WINTER SEASON:

#### MAFC CLUBROOMS SATURDAYS 9AM - 12PM

16 GIBBS ROAD, MANUREWA AUCKLAND, NEW ZEALAND

#### EMAIL:

CLUBMANAGER@MANUREWAAFC.ONMICROSOFT.COM



MAFC MEMBERS ONLY PRICING.
SUBJECT TO AVAILABILITY. CAN CHANGE AT ANYTIME WITHOUT NOTICE.
GEAR ORDERS MAY REQUIRE MANUFACTURING TIMES OF 6-8 WEEKS.