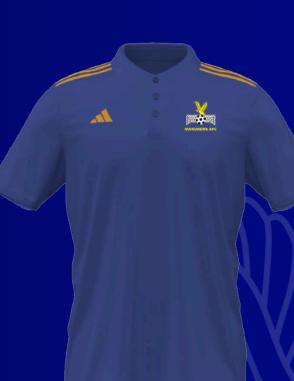

ADIDAS POLO SHIRT \$65

MENS & WOMENS AVAILABLE

SIZES XS - XXL

# ADIDAS STADIUM JACKET \$199

SIZES XS - XXL



**TERMS & CONDITIONS APPLY** 

.







ADULT HODDIE
\$50





#### DRINK BOTTLE \$30

INBRELLA \$50





#### PLAYING GEAR



SOCKS
\$20
CHILD & ADULT
SIZES

## SOCK SLEEVES \$30

CHILD & ADULT SIZES







SHIN GUARDS \$10

#### PLAYING GEAR

#### ADIDAS COMPRESSION TOP



#### MAFC MEMBERS ONLY PRICING



YOUTH: \$62 SIZES: 9-10 11-12 13-14

**ADULT: \$69** 

SIZES: S M L XL 3XL

### ORDER DETAILS:

#### WINTER SEASON:

#### MAFC CLUBROOMS SATURDAYS 9AM - 12PM

16 GIBBS ROAD, MANUREWA AUCKLAND, NEW ZEALAND

#### EMAIL:

CLUBMANAGER@MANUREWAAFC.ONMICROSOFT.COM



MAFC MEMBERS ONLY PRICING.
SUBJECT TO AVAILABILITY. CAN CHANGE AT ANYTIME WITHOUT NOTICE.
GEAR ORDERS MAY REQUIR