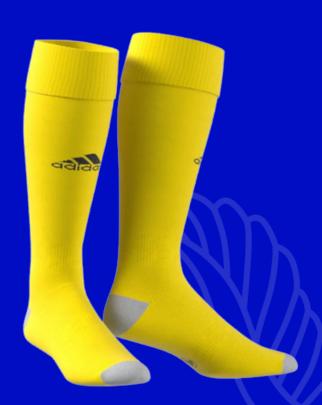

ADIDAS POLO SHIRT \$65

MENS & WOMENS AVAILABLE

SIZES XS - XXL

# ADIDAS STADIUM JACKET \$199

SIZES XS - XXL



**TERMS & CONDITIONS APPLY** 

.







ADULT HODDIE
\$50





#### DRINK BOTTLE \$30

INBRELLA \$50





#### PLAYING GEAR



SOCKS
\$20
CHILD & ADULT
SIZES

## SOCK SLEEVES \$30

CHILD & ADULT SIZES







SHIN GUARDS \$10

#### PLAYING GEAR

#### ADIDAS COMPRESSION TOP



#### MAFC MEMBERS ONLY PRICING



YOUTH: \$62 SIZES: 9-10 11-12 13-14

**ADULT: \$69** 

SIZES: S M L XL 3XL

### ORDER DETAILS:

#### WINTER SEASON:

#### MAFC CLUBROOMS SATURDAYS 9AM - 12PM

16 GIBBS ROAD, MANUREWA AUCKLAND, NEW ZEALAND

#### EMAIL:

CLUBMANAGER@MANUREWAAFC.ONMICROSOFT.COM



MAFC MEMBERS ONLY PRICING.
SUBJECT TO AVAILABILITY. CAN CHANGE AT ANYTIME WITHOUT NOTICE.
GEAR ORDERS MAY REQUIRE MANUFACTURING TIMES OF 6-8 WEEKS.