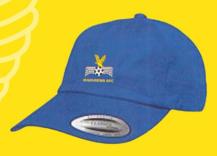

## SUPPORTERS GEAR

KEEP WARM AND SUPPORT MAFC

BEANIE \$20

CAPS \$25

KIDS HOODIE \$40 ADULT HOODIE \$50

TERMS & CONDITIONS APPLY