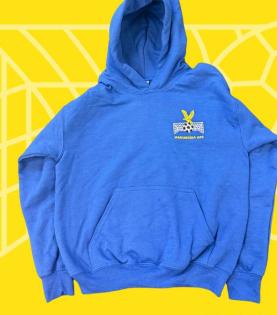

## SUPPORTERS GEAR

KEEP WARM AND SUPPORT MAFC

BEANIE \$20

CAPS \$25

KIDS HOODIE \$40 ADULT HOODIE \$50

TERMS & CONDITIONS APPLY