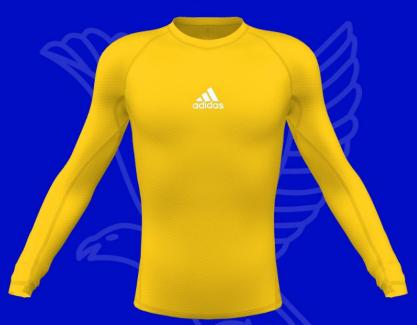

## PLAYING GEAR

ADIDAS COMPRESSION TOP

## MAFC MEMBERS ONLY PRICING

YOUTH: \$62 SIZES: 9-10 11-12 13-14

ADULT: \$69

SIZES: S M L XL 3XL

TERMS & CONDITIONS APPLY