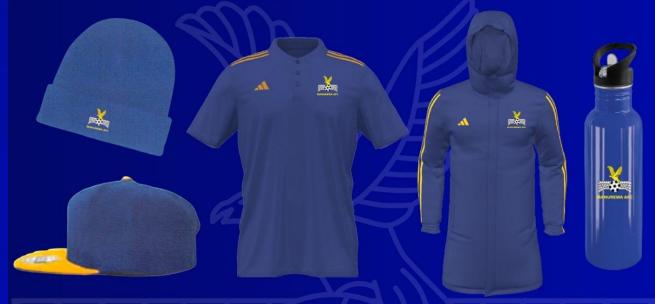

# 2025 SEASON GEAR NOW AVAILABLE

# MAFC BRANDED MERCH MAFC PLAYERS GEAR

MAFC MEMBERS
PRICING AVAILABLE

ORDER AT THE CLUB

## SUPPORTERS GEAR

KEEP WARM AND SUPPORT MAFC

BEANIE \$20

CAPS \$25

KIDS HOODIE \$40 ADULT HOODIE \$50

TERMS & CONDITIONS APPLY

## PLAYING GEAR

ADIDAS COMPRESSION TOP

## MAFC MEMBERS ONLY PRICING

YOUTH: \$62 SIZES: 9-10 11-12 13-14

ADULT: \$69

SIZES: S M L XL 3XL

TERMS & CONDITIONS APPLY