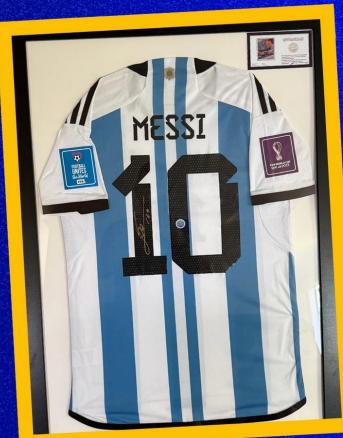

## 2025 CLUB RAFFLE

Tickets for Sale over the Bar

Drawn 7PM Thursday 13<sup>th</sup>
November 2025
MAFC Club Rooms
16 Gibbs Road, Manurewa

## PRIZES:

St SIGNED LIONEL MESSI FRAMED FOOTBALL JERSEY

nd INTER MILAN FOOTBALL SHIRT + \$200 FOOTBALL HQ VOUCHER

TERMS & CONDITIONS APPLY